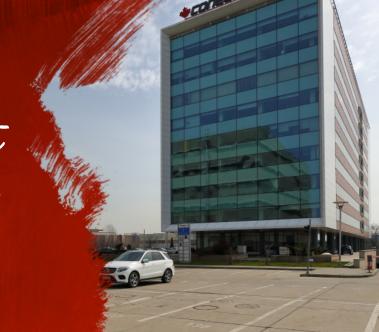

## Conect Business Park II

Bucharest, Sector 2, 10A Dimitrie Pompeiu Street

#### **Building information**

| Building status      | Existing    |
|----------------------|-------------|
| Year of construction | 2008        |
| Parking ratio        | 1 / 87 sq m |
| Total building area  | 20 000 sq m |