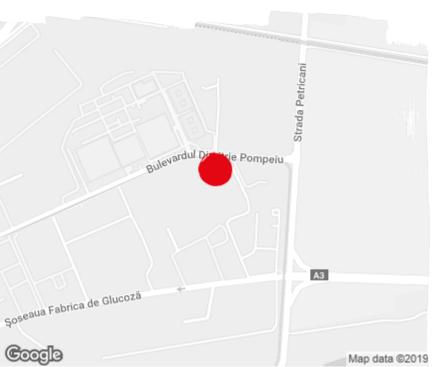

## officefinder.ro

# Office to let

## Conect Business Park II

Bucharest, Sector 2, 10A Dimitrie Pompeiu Street



#### **Building information**

| Building status      | Existing    |
|----------------------|-------------|
| Year of construction | 2008        |
| Parking ratio        | 1 / 87 sq m |
| Total building area  | 20 000 sq m |

#### **Commercial terms**

| Office space*      | after login * |
|--------------------|---------------|
| Parking            | after login * |
| Service charge*    | after login * |
| Minimum lease term | after login * |
| Availability       | after login * |

\* Asking terms for m²/month

#### Location



#### Available space

Building completely leased



# office**finder.ro**

#### Standard fit-Out

紫

Air conditioning

=

Raised floor

7

Suspended ceiling

6

Telephone cabling

2.0

Computer cabling

4

Power cabling

60

Smoke detectors

2

Carpeting

## 4

Reception



Security



Fibre optics



Switchboard

### Typical floor plan



#### **Public transport**

Metro: M2

Bus: N125

Tram: 16, 36