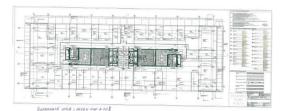

-----------------|-------------|
| Year of construction | 2008        |
| Parking ratio        | 1 / 87 sq m |
| Total building area  | 20 000 sq m |

#### **Commercial terms**

| Office space*      | after login * |
|--------------------|---------------|
| Parking            | after login * |
| Service charge*    | after login * |
| Minimum lease term | after login * |
| Availability       | after login * |

\* Asking terms for m²/month

#### Location



#### Available space

Building completely leased



# office**finder.ro**

#### Standard fit-Out

紫

Air conditioning

=

Raised floor

7

Suspended ceiling

6

Telephone cabling

2.0

Computer cabling

4

Power cabling

60

Smoke detectors

2

Carpeting

## 4

Reception



Security



Fibre optics



Switchboard

### Typical floor plan



#### **Public transport**

Metro: M2

Bus: N125

Tram: 16, 36